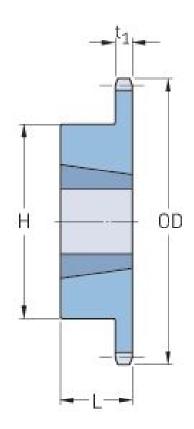

## PHS 120-1TB24

| Pitch P (in)   | 1.5   |
|----------------|-------|
| No. of teeth   | 24    |
| Diameter (in)  | 12.29 |
| Min. bore (in) | 1.25  |
| Max. bore (in) | 3     |
| Hub H (in)     | 5.25  |
| Hub L (in)     | 2     |
| Weight (lbs)   | 30    |
| Bushing no.    | 3020  |