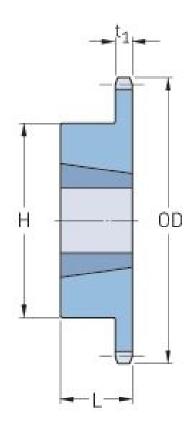

## PHS 120-1TB18

| Pitch P (in)   | 1.5  |
|----------------|------|
| No. of teeth   | 18   |
| Diameter (in)  | 9.41 |
| Min. bore (in) | 1.25 |
| Max. bore (in) | 3    |
| Hub H (in)     | 5.25 |
| Hub L (in)     | 2    |
| Weight (lbs)   | 18.5 |
| Bushing no.    | 3020 |