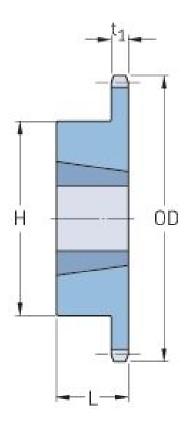

## PHS 120-1TB17

| Pitch P (in)   | 1.5  |
|----------------|------|
| No. of teeth   | 17   |
| Diameter (in)  | 8.92 |
| Min. bore (in) | 1.25 |
| Max. bore (in) | 3    |
| Hub H (in)     | 5.25 |
| Hub L (in)     | 2    |
| Weight (lbs)   | 17.5 |
| Bushing no.    | 3020 |