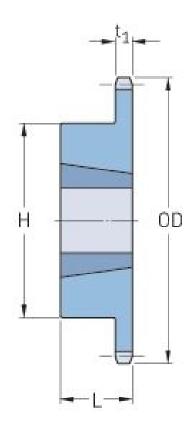

## PHS 120-1TB16

| Pitch P (in)   | 1.5  |
|----------------|------|
| No. of teeth   | 16   |
| Diameter (in)  | 8.44 |
| Min. bore (in) | 1.25 |
| Max. bore (in) | 3    |
| Hub H (in)     | 5.25 |
| Hub L (in)     | 2    |
| Weight (lbs)   | 16.5 |
| Bushing no.    | 3020 |