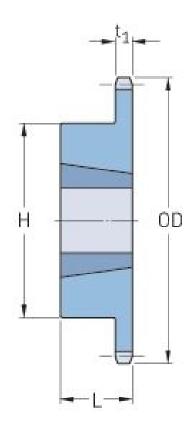

## PHS 120-1TB14

| Passo P (in)           | 1.5  |
|------------------------|------|
| Número de dentes       | 14   |
| Diâmetro (in)          | 7.47 |
| Furo mínimo (in)       | 0.75 |
| Furo mínimo (in)       | 2.5  |
| Cubo H (in)            | 4.25 |
| Cubo L (in)            | 1.75 |
| Peso (lbs)             | 10.5 |
| Número do<br>casquilho | 2517 |