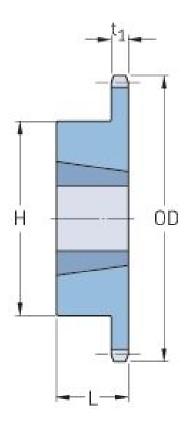

## PHS 120-1TB12

| Pitch P (in)   | 1.5  |
|----------------|------|
| No. of teeth   | 12   |
| Diameter (in)  | 6.5  |
| Min. bore (in) | 0.75 |
| Max. bore (in) | 2    |
| Hub H (in)     | 3.56 |
| Hub L (in)     | 1.25 |
| Weight (lbs)   | 7.2  |
| Bushing no.    | 2012 |