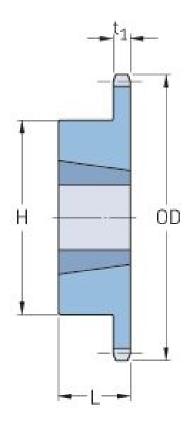

## PHS 100-1TB60

| Pitch P (in)   | 1.25 |
|----------------|------|
| No. of teeth   | 60   |
| Diameter (in)  | 24.6 |
| Min. bore (in) | 1.25 |
| Max. bore (in) | 3    |
| Hub H (in)     | 5.25 |
| Hub L (in)     | 2    |
| Weight (lbs)   | 78.5 |
| Bushing no.    | 3020 |