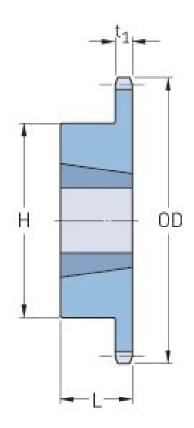

## PHS 100-1TB48

| Passo P (in)           | 1.25  |
|------------------------|-------|
| Número de dentes       | 48    |
| Diâmetro (in)          | 19.82 |
| Furo mínimo (in)       | 1.25  |
| Furo mínimo (in)       | 3     |
| Cubo H (in)            | 5.25  |
| Cubo L (in)            | 2     |
| Peso (lbs)             | 59.5  |
| Número do<br>casquilho | 3020  |