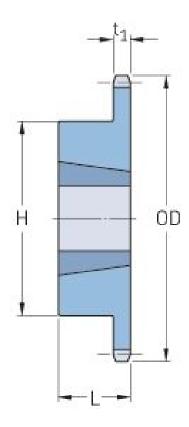

## PHS 100-1TB36

| Pitch P (in)   | 1.25  |
|----------------|-------|
| No. of teeth   | 36    |
| Diameter (in)  | 15.04 |
| Min. bore (in) | 1.25  |
| Max. bore (in) | 3     |
| Hub H (in)     | 5.25  |
| Hub L (in)     | 2     |
| Weight (lbs)   | 37.5  |
| Bushing no.    | 3020  |