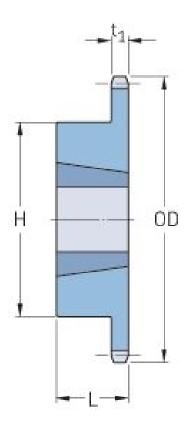

## PHS 100-1TB32

| Pitch P (in)   | 1.25  |
|----------------|-------|
| No. of teeth   | 32    |
| Diameter (in)  | 13.44 |
| Min. bore (in) | 1.25  |
| Max. bore (in) | 3     |
| Hub H (in)     | 5.25  |
| Hub L (in)     | 2     |
| Weight (lbs)   | 29.5  |
| Bushing no.    | 3020  |