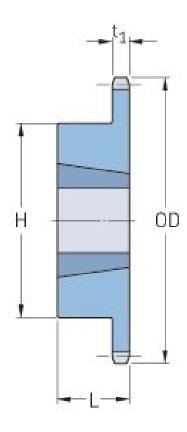

## PHS 100-1TB30

| Pitch P (in)   | 1.25  |
|----------------|-------|
| No. of teeth   | 30    |
| Diameter (in)  | 12.64 |
| Min. bore (in) | 1.25  |
| Max. bore (in) | 3     |
| Hub H (in)     | 5.25  |
| Hub L (in)     | 2     |
| Weight (lbs)   | 28.5  |
| Bushing no.    | 3020  |