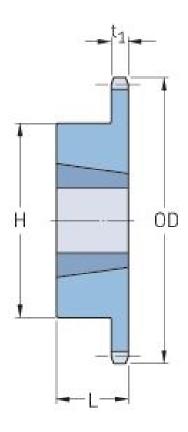

## PHS 100-1TB28

| Pitch P (in)   | 1.25  |
|----------------|-------|
| No. of teeth   | 28    |
| Diameter (in)  | 11.84 |
| Min. bore (in) | 1.25  |
| Max. bore (in) | 3     |
| Hub H (in)     | 5.25  |
| Hub L (in)     | 2     |
| Weight (lbs)   | 23    |
| Bushing no.    | 3020  |