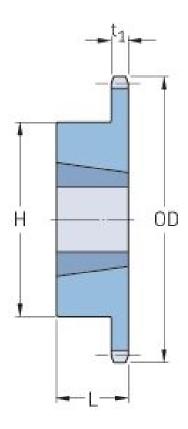

## PHS 100-1TB26

| Pitch P (in)   | 1.25  |
|----------------|-------|
| No. of teeth   | 26    |
| Diameter (in)  | 11.04 |
| Min. bore (in) | 0.75  |
| Max. bore (in) | 2.5   |
| Hub H (in)     | 4.5   |
| Hub L (in)     | 1.75  |
| Weight (lbs)   | 18.5  |
| Bushing no.    | 2517  |