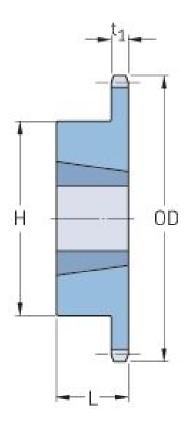

## PHS 100-1TB24

| Pitch P (in)   | 1.25  |
|----------------|-------|
| No. of teeth   | 24    |
| Diameter (in)  | 10.24 |
| Min. bore (in) | 0.75  |
| Max. bore (in) | 2.5   |
| Hub H (in)     | 4.5   |
| Hub L (in)     | 1.75  |
| Weight (lbs)   | 16.5  |
| Bushing no.    | 2517  |