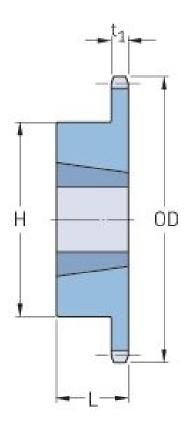

## PHS 100-1TB22

| Pitch P (in)   | 1.25 |
|----------------|------|
| No. of teeth   | 22   |
| Diameter (in)  | 9.44 |
| Min. bore (in) | 0.75 |
| Max. bore (in) | 2.5  |
| Hub H (in)     | 4.5  |
| Hub L (in)     | 1.75 |
| Weight (lbs)   | 14.5 |
| Bushing no.    | 2517 |