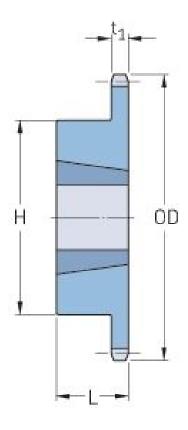

## PHS 100-1TB18

| Pitch P (in)   | 1.25 |
|----------------|------|
| No. of teeth   | 18   |
| Diameter (in)  | 7.84 |
| Min. bore (in) | 0.75 |
| Max. bore (in) | 2.5  |
| Hub H (in)     | 4.5  |
| Hub L (in)     | 1.75 |
| Weight (lbs)   | 11.3 |
| Bushing no.    | 2517 |