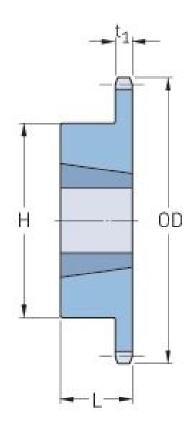

## PHS 100-1TB15

| Pitch P (in)   | 1.25 |
|----------------|------|
| No. of teeth   | 15   |
| Diameter (in)  | 6.63 |
| Min. bore (in) | 0.75 |
| Max. bore (in) | 2.5  |
| Hub H (in)     | 4.25 |
| Hub L (in)     | 1.75 |
| Weight (lbs)   | 8.5  |
| Bushing no.    | 2517 |