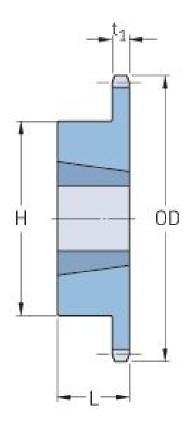

## PHS 100-1TB14

| Pitch P (in)   | 1.25 |
|----------------|------|
| No. of teeth   | 14   |
| Diameter (in)  | 6.23 |
| Min. bore (in) | 0.75 |
| Max. bore (in) | 2    |
| Hub H (in)     | 3.56 |
| Hub L (in)     | 1.25 |
| Weight (lbs)   | 5.6  |
| Bushing no.    | 2012 |