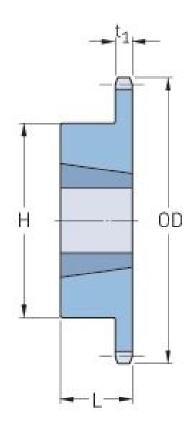

## PHS 100-1TB13

| Pitch P (in)   | 1.25 |
|----------------|------|
| No. of teeth   | 13   |
| Diameter (in)  | 5.82 |
| Min. bore (in) | 0.75 |
| Max. bore (in) | 2    |
| Hub H (in)     | 3.56 |
| Hub L (in)     | 1.25 |
| Weight (lbs)   | 5.3  |
| Bushing no.    | 2012 |