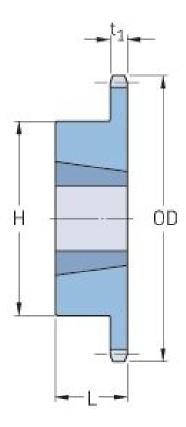

## PHS 100-1TB11

| Pitch P (in)   | 1.25 |
|----------------|------|
| No. of teeth   | 11   |
| Diameter (in)  | 5.01 |
| Min. bore (in) | 0.5  |
| Max. bore (in) | 1.63 |
| Hub H (in)     | 3    |
| Hub L (in)     | 1.5  |
| Weight (lbs)   | 3.9  |
| Bushing no.    | 1615 |