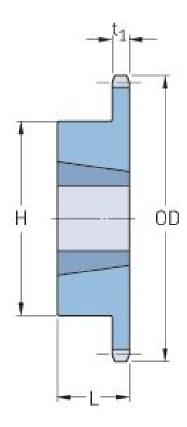

## PHS 80-1TB80

| Pitch P (in)   | 1     |
|----------------|-------|
| No. of teeth   | 80    |
| Diameter (in)  | 26.05 |
| Min. bore (in) | 1.25  |
| Max. bore (in) | 3     |
| Hub H (in)     | 5.25  |
| Hub L (in)     | 2     |
| Weight (lbs)   | 75.7  |
| Bushing no.    | 3020  |