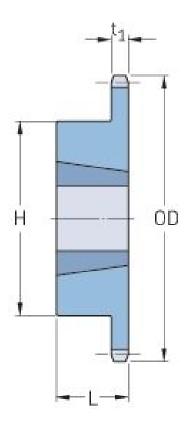

## PHS 80-1TB70

| Pitch P (in)   | 1     |
|----------------|-------|
| No. of teeth   | 70    |
| Diameter (in)  | 22.87 |
| Min. bore (in) | 1.25  |
| Max. bore (in) | 3     |
| Hub H (in)     | 5.25  |
| Hub L (in)     | 2     |
| Weight (lbs)   | 58.8  |
| Bushing no.    | 3020  |