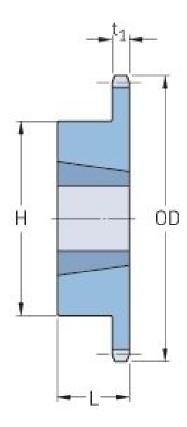

## PHS 80-1TB60

| Pitch P (in)   | 1     |
|----------------|-------|
| No. of teeth   | 60    |
| Diameter (in)  | 19.68 |
| Min. bore (in) | 0.75  |
| Max. bore (in) | 2.5   |
| Hub H (in)     | 4.25  |
| Hub L (in)     | 1.75  |
| Weight (lbs)   | 48.5  |
| Bushing no.    | 2517  |