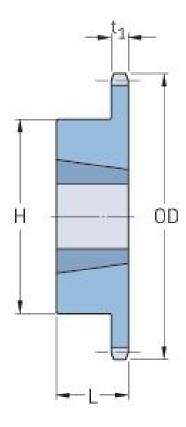

## PHS 80-1TB54

| Pitch P (in)   | 1     |
|----------------|-------|
| No. of teeth   | 54    |
| Diameter (in)  | 17.77 |
| Min. bore (in) | 0.75  |
| Max. bore (in) | 2.5   |
| Hub H (in)     | 4.25  |
| Hub L (in)     | 1.75  |
| Weight (lbs)   | 42    |
| Bushing no.    | 2517  |