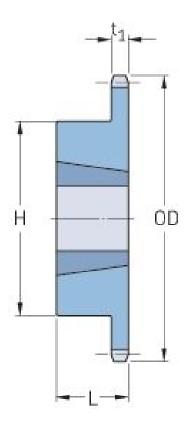

## PHS 80-1TB48

| Pitch P (in)   | 1     |
|----------------|-------|
| No. of teeth   | 48    |
| Diameter (in)  | 15.86 |
| Min. bore (in) | 0.75  |
| Max. bore (in) | 2.5   |
| Hub H (in)     | 4.25  |
| Hub L (in)     | 1.75  |
| Weight (lbs)   | 33    |
| Bushing no.    | 2517  |