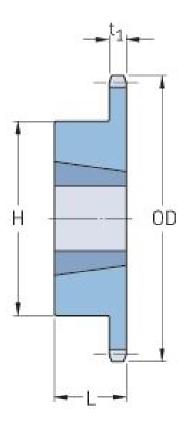

## PHS 80-1TB45

| Pitch P (in)   | 1    |
|----------------|------|
| No. of teeth   | 45   |
| Diameter (in)  | 14.9 |
| Min. bore (in) | 0.75 |
| Max. bore (in) | 2.5  |
| Hub H (in)     | 4.25 |
| Hub L (in)     | 1.75 |
| Weight (lbs)   | 30   |
| Bushing no.    | 2517 |