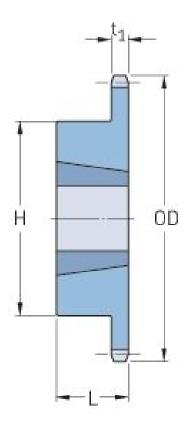

## PHS 80-1TB28

| Pitch P (in)   | 1    |
|----------------|------|
| No. of teeth   | 28   |
| Diameter (in)  | 9.47 |
| Min. bore (in) | 0.75 |
| Max. bore (in) | 2.5  |
| Hub H (in)     | 4.25 |
| Hub L (in)     | 1.75 |
| Weight (lbs)   | 13   |
| Bushing no.    | 2517 |