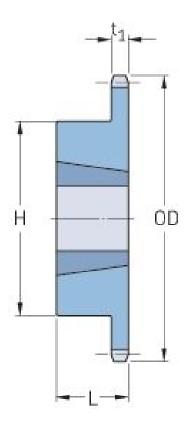

## PHS 80-1TB24

| Pitch P (in)   | 1    |
|----------------|------|
| No. of teeth   | 24   |
| Diameter (in)  | 8.2  |
| Min. bore (in) | 0.75 |
| Max. bore (in) | 2.5  |
| Hub H (in)     | 4.25 |
| Hub L (in)     | 1.75 |
| Weight (lbs)   | 11   |
| Bushing no.    | 2517 |