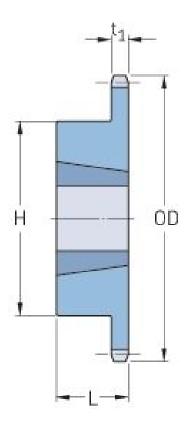

## PHS 80-1TB21

| Pitch P (in)   | 1    |
|----------------|------|
| No. of teeth   | 21   |
| Diameter (in)  | 7.24 |
| Min. bore (in) | 0.75 |
| Max. bore (in) | 2.5  |
| Hub H (in)     | 4.25 |
| Hub L (in)     | 1.75 |
| Weight (lbs)   | 9.5  |
| Bushing no.    | 2517 |