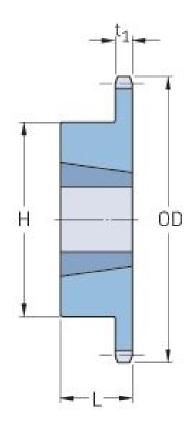

## PHS 80-1TB20

| Pitch P (in)   | 1    |
|----------------|------|
| No. of teeth   | 20   |
| Diameter (in)  | 6.91 |
| Min. bore (in) | 0.75 |
| Max. bore (in) | 2.5  |
| Hub H (in)     | 4.25 |
| Hub L (in)     | 1.75 |
| Weight (lbs)   | 7.2  |
| Bushing no.    | 2517 |