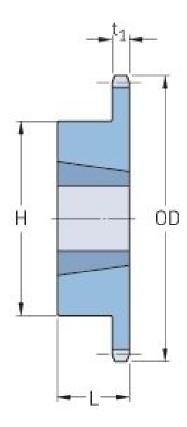

## PHS 80-1TB19

| Pitch P (in)   | 1    |
|----------------|------|
| No. of teeth   | 19   |
| Diameter (in)  | 6.59 |
| Min. bore (in) | 0.75 |
| Max. bore (in) | 2    |
| Hub H (in)     | 3.56 |
| Hub L (in)     | 1.25 |
| Weight (lbs)   | 5.8  |
| Bushing no.    | 2012 |