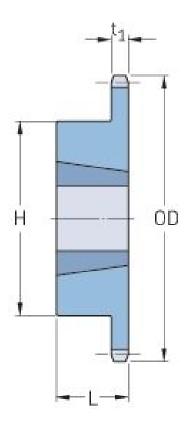

## PHS 80-1TB16

| Pitch P (in)   | 1    |
|----------------|------|
| No. of teeth   | 16   |
| Diameter (in)  | 5.63 |
| Min. bore (in) | 0.75 |
| Max. bore (in) | 2    |
| Hub H (in)     | 3.56 |
| Hub L (in)     | 1.25 |
| Weight (lbs)   | 4.5  |
| Bushing no.    | 2012 |