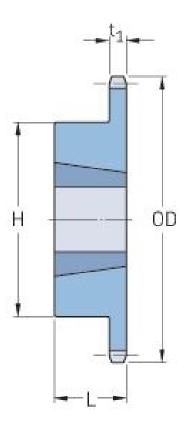

## PHS 80-1TB12

| Pitch P (in)   | 1    |
|----------------|------|
| No. of teeth   | 12   |
| Diameter (in)  | 4.33 |
| Min. bore (in) | 0.5  |
| Max. bore (in) | 1.63 |
| Hub H (in)     | 3    |
| Hub L (in)     | 1.5  |
| Weight (lbs)   | 3    |
| Bushing no.    | 1615 |