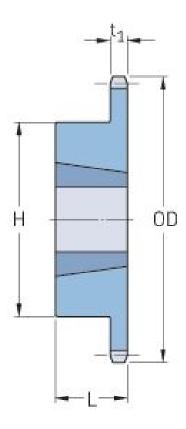

## PHS 80-1TB11

| Pitch P (in)   | 1    |
|----------------|------|
| No. of teeth   | 11   |
| Diameter (in)  | 4.01 |
| Min. bore (in) | 0.63 |
| Max. bore (in) | 1.25 |
| Hub H (in)     | 2.47 |
| Hub L (in)     | 1.5  |
| Weight (lbs)   | 2.3  |
| Bushing no.    | 1215 |