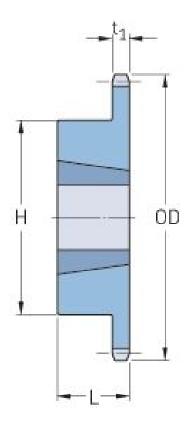

## PHS 60-1TB84

| Pitch P (in)   | 0.75  |
|----------------|-------|
| No. of teeth   | 84    |
| Diameter (in)  | 20.49 |
| Min. bore (in) | 0.75  |
| Max. bore (in) | 2.5   |
| Hub H (in)     | 4.25  |
| Hub L (in)     | 1.75  |
| Weight (lbs)   | 44.1  |
| Bushing no.    | 2517  |