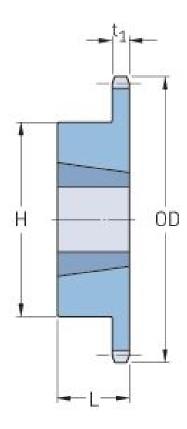

## PHS 60-1TB72

| Pitch P (in)   | 0.75  |
|----------------|-------|
| No. of teeth   | 72    |
| Diameter (in)  | 17.63 |
| Min. bore (in) | 0.75  |
| Max. bore (in) | 2.5   |
| Hub H (in)     | 4.25  |
| Hub L (in)     | 1.75  |
| Weight (lbs)   | 33.5  |
| Bushing no.    | 2517  |