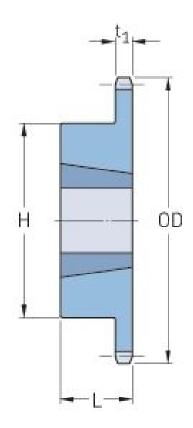

## PHS 60-1TB70

| Pitch P (in)   | 0.75  |
|----------------|-------|
| No. of teeth   | 70    |
| Diameter (in)  | 17.15 |
| Min. bore (in) | 0.75  |
| Max. bore (in) | 2.5   |
| Hub H (in)     | 4.25  |
| Hub L (in)     | 1.75  |
| Weight (lbs)   | 31.1  |
| Bushing no.    | 2517  |