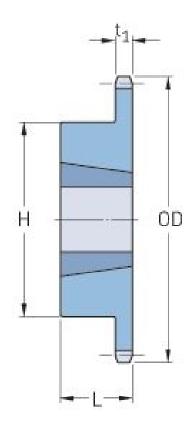

## PHS 60-1TB45

| Pitch P (in)   | 0.75  |
|----------------|-------|
| No. of teeth   | 45    |
| Diameter (in)  | 11.18 |
| Min. bore (in) | 0.75  |
| Max. bore (in) | 2     |
| Hub H (in)     | 3.56  |
| Hub L (in)     | 1.25  |
| Weight (lbs)   | 13.2  |
| Bushing no.    | 2012  |