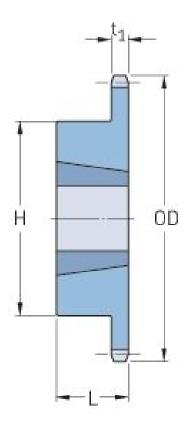

## PHS 60-1TB40

| Pitch P (in)   | 0.75 |
|----------------|------|
| No. of teeth   | 40   |
| Diameter (in)  | 9.98 |
| Min. bore (in) | 0.75 |
| Max. bore (in) | 2    |
| Hub H (in)     | 3.56 |
| Hub L (in)     | 1.25 |
| Weight (lbs)   | 10   |
| Bushing no.    | 2012 |