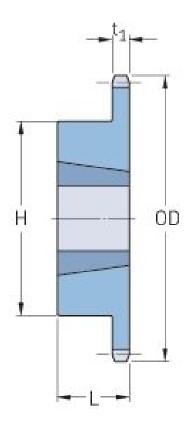

## PHS 60-1TB32

| Pitch P (in)   | 0.75 |
|----------------|------|
| No. of teeth   | 32   |
| Diameter (in)  | 8.06 |
| Min. bore (in) | 0.75 |
| Max. bore (in) | 2    |
| Hub H (in)     | 3.56 |
| Hub L (in)     | 1.25 |
| Weight (lbs)   | 7.3  |
| Bushing no.    | 2012 |