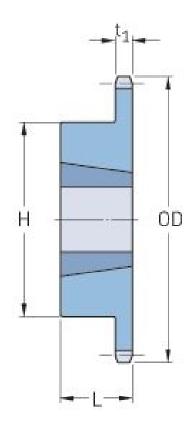

## PHS 60-1TB28

| Pitch P (in)   | 0.75 |
|----------------|------|
| No. of teeth   | 28   |
| Diameter (in)  | 7.11 |
| Min. bore (in) | 0.75 |
| Max. bore (in) | 2    |
| Hub H (in)     | 3.56 |
| Hub L (in)     | 1.25 |
| Weight (lbs)   | 6.3  |
| Bushing no.    | 2012 |