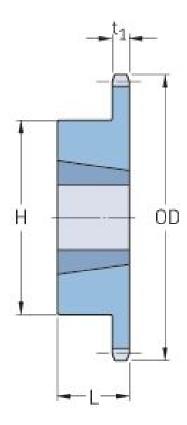

## PHS 60-1TB22

| Pitch P (in)   | 0.75 |
|----------------|------|
| No. of teeth   | 22   |
| Diameter (in)  | 5.67 |
| Min. bore (in) | 0.75 |
| Max. bore (in) | 2    |
| Hub H (in)     | 3.56 |
| Hub L (in)     | 1.25 |
| Weight (lbs)   | 4.5  |
| Bushing no.    | 2012 |