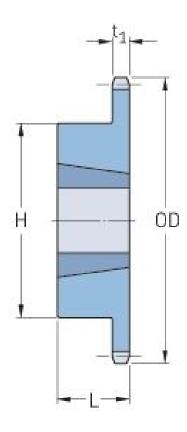

## PHS 60-1TB21

| Pitch P (in)   | 0.75 |
|----------------|------|
| No. of teeth   | 21   |
| Diameter (in)  | 5.43 |
| Min. bore (in) | 0.75 |
| Max. bore (in) | 2    |
| Hub H (in)     | 3.56 |
| Hub L (in)     | 1.25 |
| Weight (lbs)   | 4.2  |
| Bushing no.    | 2012 |