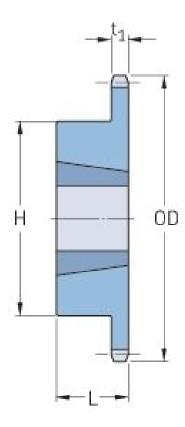

## PHS 60-1TB20

| Pitch P (in)   | 0.75 |
|----------------|------|
| No. of teeth   | 20   |
| Diameter (in)  | 5.18 |
| Min. bore (in) | 0.75 |
| Max. bore (in) | 2    |
| Hub H (in)     | 3.56 |
| Hub L (in)     | 1.25 |
| Weight (lbs)   | 3.9  |
| Bushing no.    | 2012 |