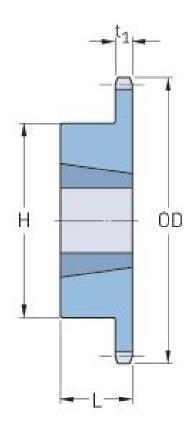

## PHS 60-1TB17

| Pitch P (in)   | 0.75 |
|----------------|------|
| No. of teeth   | 17   |
| Diameter (in)  | 4.46 |
| Min. bore (in) | 0.5  |
| Max. bore (in) | 1.63 |
| Hub H (in)     | 3.25 |
| Hub L (in)     | 1    |
| Weight (lbs)   | 2.7  |
| Bushing no.    | 1610 |