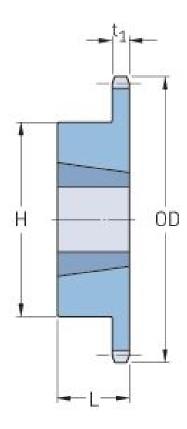

## PHS 60-1TB15

| Pitch P (in)   | 0.75 |
|----------------|------|
| No. of teeth   | 15   |
| Diameter (in)  | 3.98 |
| Min. bore (in) | 0.5  |
| Max. bore (in) | 1.63 |
| Hub H (in)     | 2.78 |
| Hub L (in)     | 1    |
| Weight (lbs)   | 1.9  |
| Bushing no.    | 1610 |