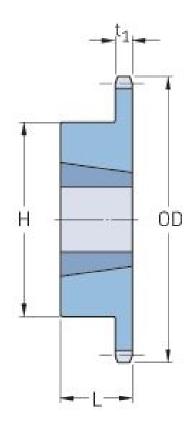

## PHS 60-1TB14

| Pitch P (in)   | 0.75 |
|----------------|------|
| No. of teeth   | 14   |
| Diameter (in)  | 3.74 |
| Min. bore (in) | 0.63 |
| Max. bore (in) | 1.25 |
| Hub H (in)     | 2.47 |
| Hub L (in)     | 1    |
| Weight (lbs)   | 1.6  |
| Bushing no.    | 1210 |