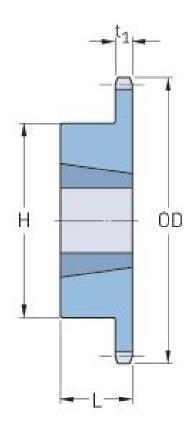

## PHS 60-1TB13

| Pitch P (in)   | 0.75 |
|----------------|------|
| No. of teeth   | 13   |
| Diameter (in)  | 3.49 |
| Min. bore (in) | 0.63 |
| Max. bore (in) | 1.25 |
| Hub H (in)     | 2.47 |
| Hub L (in)     | 1    |
| Weight (lbs)   | 1.4  |
| Bushing no.    | 1210 |