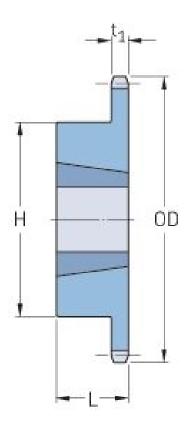

## PHS 60-1TB12

| Pitch P (in)   | 0.75 |
|----------------|------|
| No. of teeth   | 12   |
| Diameter (in)  | 3.25 |
| Min. bore (in) | 0.38 |
| Max. bore (in) | 1    |
| Hub H (in)     | 1.94 |
| Hub L (in)     | 0.88 |
| Weight (lbs)   | 1.1  |
| Bushing no.    | 1008 |