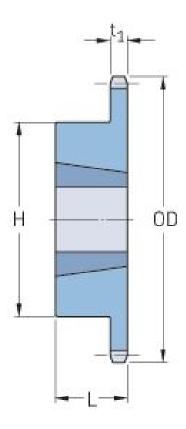

## PHS 60-1TB11

| Pitch P (in)   | 0.75 |
|----------------|------|
| No. of teeth   | 11   |
| Diameter (in)  | 3    |
| Min. bore (in) | 0.38 |
| Max. bore (in) | 1    |
| Hub H (in)     | 1.81 |
| Hub L (in)     | 0.88 |
| Weight (lbs)   | 0.9  |
| Bushing no.    | 1008 |
|                |      |